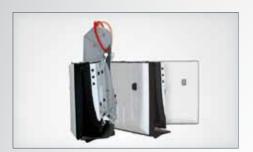

# FIORELLA F360 / F360 EX

F360 SLIM FIT - Left Arm

### Compact and Stylish: Slim Fit

The new Fiorella lift fits both compact and large vehicles and is the perfect synthesis between functionality, safety and ergonomics. It's light and compact to be suitable for the modem vehicles, setting a new level

of aesthetics and comfort. Fiorella Slim Fit was designed specifically for people and it's available also in the Extended version with a larger platform, particularly suitable for modem electric wheelchairs.

### **NEW DESIGN - SLIM FIT**

Italian design and cutting-edge engineering offer the user maximum reliability and safety during loading and transport phases. Fiorella Slim Fit is compact and silent and it's a perfect solution for family vehicles, taxis and small vans in general. The new covers can be painted to match vehicle's color.