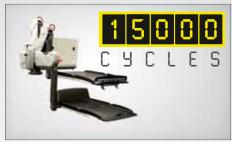

### FEATURES AND BENEFITS

2 PLATFORM SIZES to suit every vehicle and every wheelchair

**TESTED** to perform up to 15.000 cycles without maintenance

360KG PAYLOAD ensures maximum safety even with heavy wheelchairs