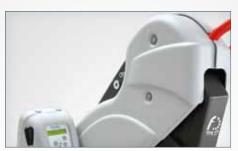

### INTUITIVE INTERFACE

Fiorella Slim Fit Lift boasts an unrivaled ease of use, and it can be operated via a number of different control systems. Radio remote is a standard feature on all Fiorella Lifts and the unique LCD interface provides the user all the important information during operation and when maintenance is needed. A wired remote option is also available.

### Easy = Safe

Fiorella Slim Fit can also be equipped with Evo-Twister, the new swivel base that allows to rotate the lift by 90°. Compact size, swivel function and ergonomic design allow the care giver to perform loading and tie-down operations very quickly, with maximum safety and comfort. Please visit our website to learn how Fiorella can be the perfect solution for your transport needs.

**EVO - TWISTER SWIVEL BASE** enables an easy access to the vehicle as well as an efficient emergency exit

**ABS PROTECTION SHELLS** are designed to blend with both vehicle's interiors and body

CERTIFIED to comply with strictest international standards. Fiorella Slim Fit is available worldwide!