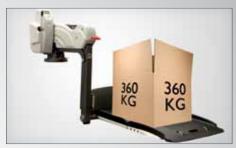

### FEATURES AND BENEFITS

2 PLATFORM SIZES to suit every vehicle and every wheelchair

**TESTED** to perform up to 15.000 cycles without maintenance

360KG PAYLOAD ensures maximum safety even with heavy wheelchairs