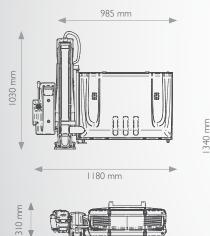

## **TECHNICAL DATA**

### F360 EX

660 mm

|                                       | F360    | F360 EX |
|---------------------------------------|---------|---------|
| Overall Lift Width                    | 1180 mm | 1230 mm |
| Overall Lift Width (remotized pump)   | 985 mm  | 1035 mm |
| Overall Lift Height (stowed position) | 1030mm  |         |
| Usable Platform Width (Max)           | 714 mm  | 765 mm  |
| Useful platform lenght (Max)          | 1030 mm | 1075 mm |
|                                       |         |         |