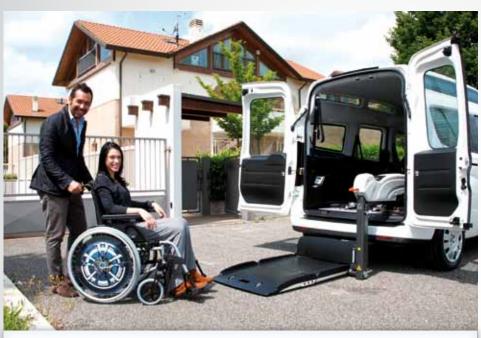

### Easy = Safe

Fiorella Slim Fit can also be equipped with Evo-Twister, the new swivel base that allows to rotate the lift by 90°. Compact size, swivel function and ergonomic design allow the care giver to perform loading and tie-down operations very quickly, with maximum safety and comfort. Please visit our website to learn how Fiorella can be the perfect solution for your transport needs.

### **NEW DESIGN - SLIM FIT**

Italian design and cutting-edge engineering offer the user maximum reliability and safety during loading and transport phases. Fiorella Slim Fit is compact and silent and it's a perfect solution for family vehicles, taxis and small vans in general. The new covers can be painted to match vehicle's color.