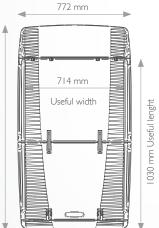

## **TECHNICAL DATA**

### F360 EX

660 mm

|                                       | F360    | F360 EX |
|---------------------------------------|---------|---------|
| Overall Lift Width                    | 1180 mm | 1230 mm |
| Overall Lift Width (remotized pump)   | 985 mm  | 1035 mm |
| Overall Lift Height (stowed position) | 1030mm  |         |
| Usable Platform Width (Max)           | 714 mm  | 765 mm  |
| Useful platform lenght (Max)          | 1030 mm | 1075 mm |
|                                       |         |         |