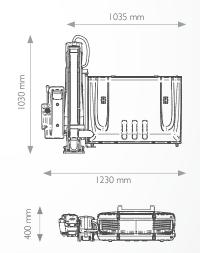

## **TECHNICAL DATA**

### F360 EX

660 mm

|                                       | F360    | F360 EX |
|---------------------------------------|---------|---------|
| Overall Lift Width                    | 1180 mm | 1230 mm |
| Overall Lift Width (remotized pump)   | 985 mm  | 1035 mm |
| Overall Lift Height (stowed position) | 1030mm  |         |
| Usable Platform Width (Max)           | 714 mm  | 765 mm  |
| Useful platform lenght (Max)          | 1030 mm | 1075 mm |
|                                       |         |         |