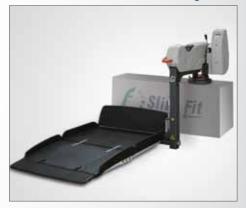

### F360 EX SLIM FIT - Right Arm

### Compact and Stylish: Slim Fit

The new Fiorella lift fits both compact and large vehicles and is the perfect synthesis between functionality, safety and ergonomics. It's light and compact to be suitable for the modem vehicles, setting a new level

of aesthetics and comfort. Fiorella Slim Fit was designed specifically for people and it's available also in the Extended version with a larger platform, particularly suitable for modem electric wheelchairs.