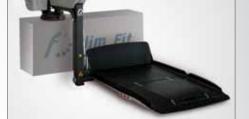

# FIORELLA F360 / F360 EX

F360 SLIM FIT - Left Arm

### Compact and Stylish: Slim Fit

The new Fiorella lift fits both compact and large vehicles and is the perfect synthesis between functionality, safety and ergonomics. It's light and compact to be suitable for the modem vehicles, setting a new level

of aesthetics and comfort. Fiorella Slim Fit was designed specifically for people and it's available also in the Extended version with a larger platform, particularly suitable for modem electric wheelchairs.