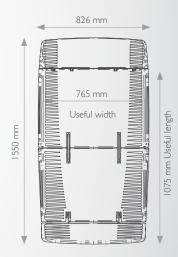

## **TECHNICAL DATA**

### F360 EX

660 mm

|                                       | F360    | F360 EX |
|---------------------------------------|---------|---------|
| Overall Lift Width                    | 1180 mm | 1230 mm |
| Overall Lift Width (remotized pump)   | 985 mm  | 1035 mm |
| Overall Lift Height (stowed position) | 1030mm  |         |
| Usable Platform Width (Max)           | 714 mm  | 765 mm  |
| Useful platform lenght (Max)          | 1030 mm | 1075 mm |
|                                       |         |         |